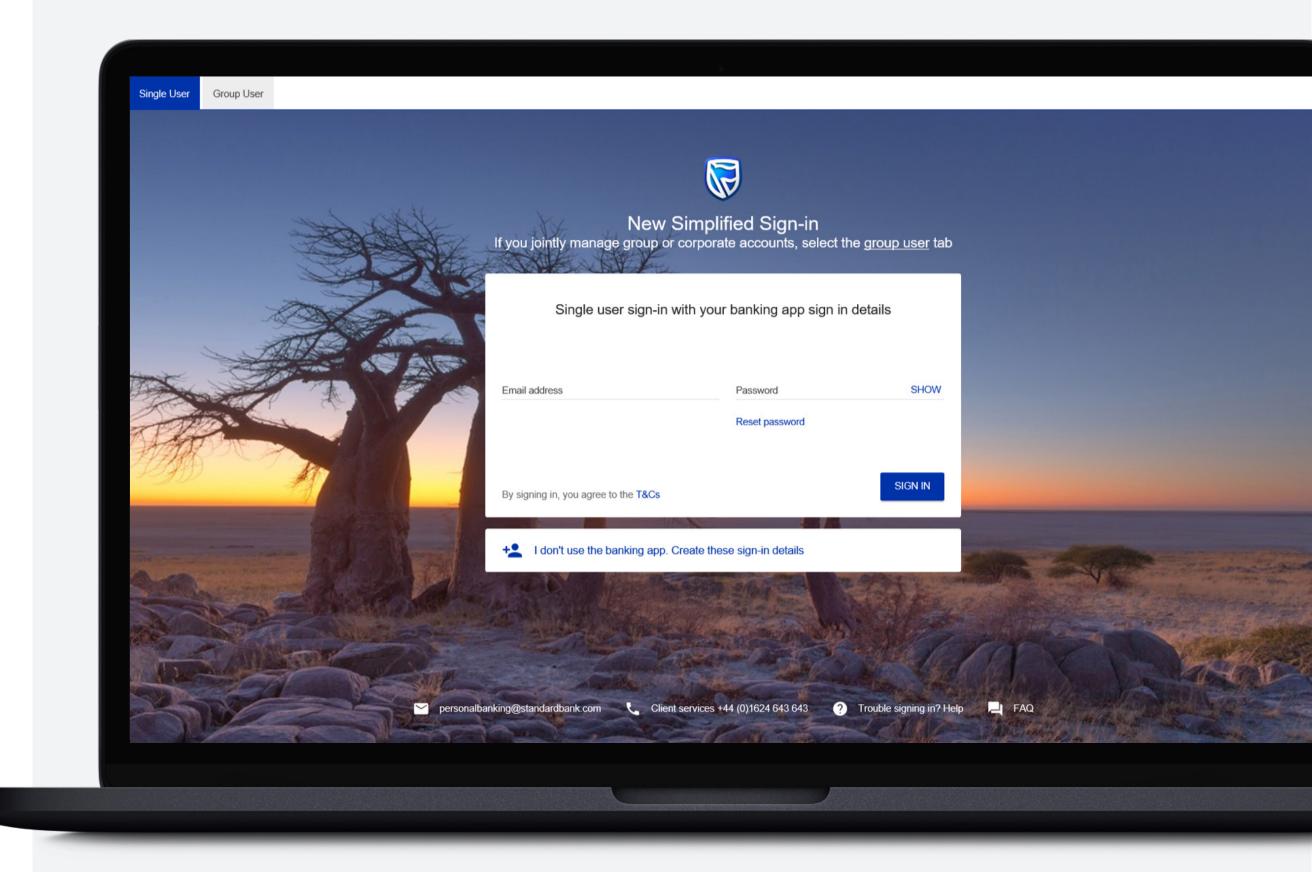

## STEP ONE

Click on "I don't use the banking app. Create these sign-in details".

### STEP TWO

Enter email address and Password combination the user wants to register with and will use to sign in with in the future.