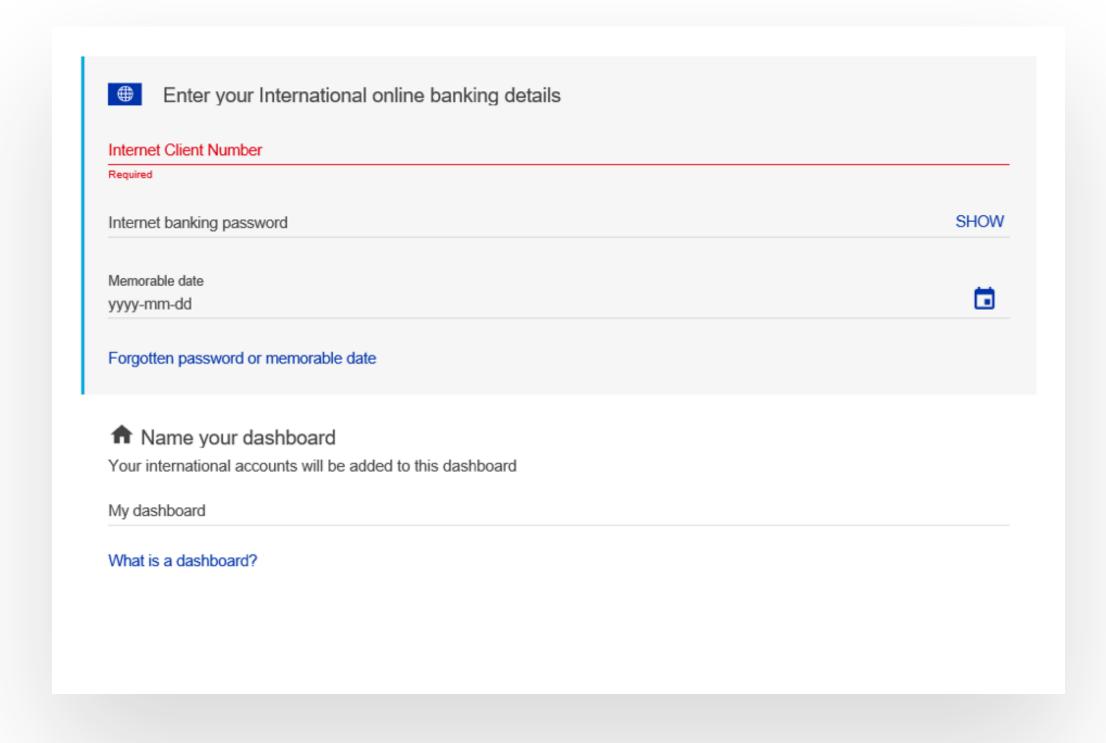

### STEP TEN

Enter ICN, Memorable Date and Password.

(Or select "Forgotten password or memorable date" if necessary. The user will be taken to the old site reset page (snippet below) and will follow the old process).