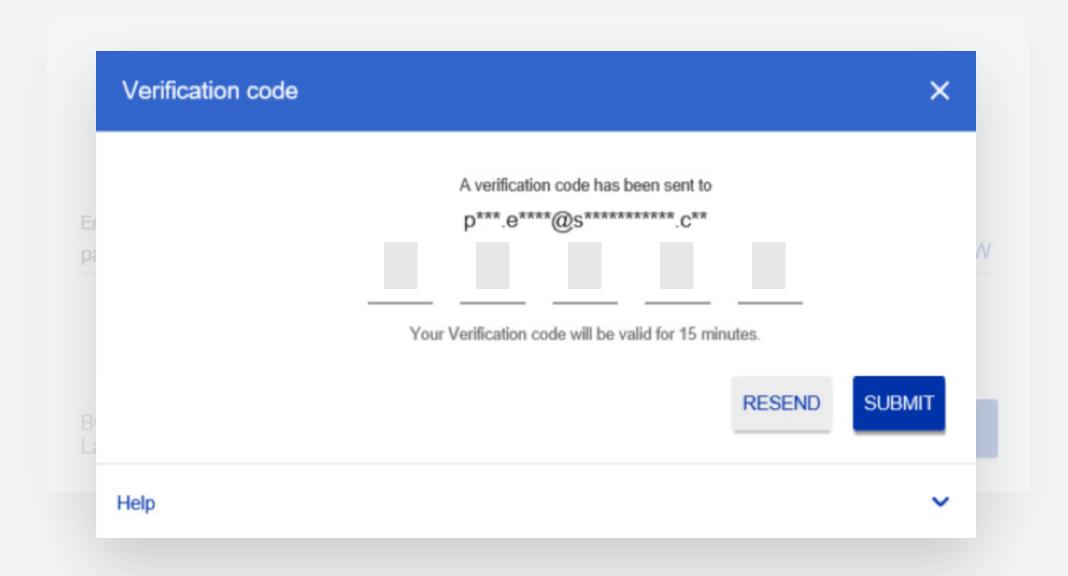

### STEP THREE

A One-Time-PIN will be sent to the email address used to register. Enter this 5 digit PIN code and click SUBMIT.