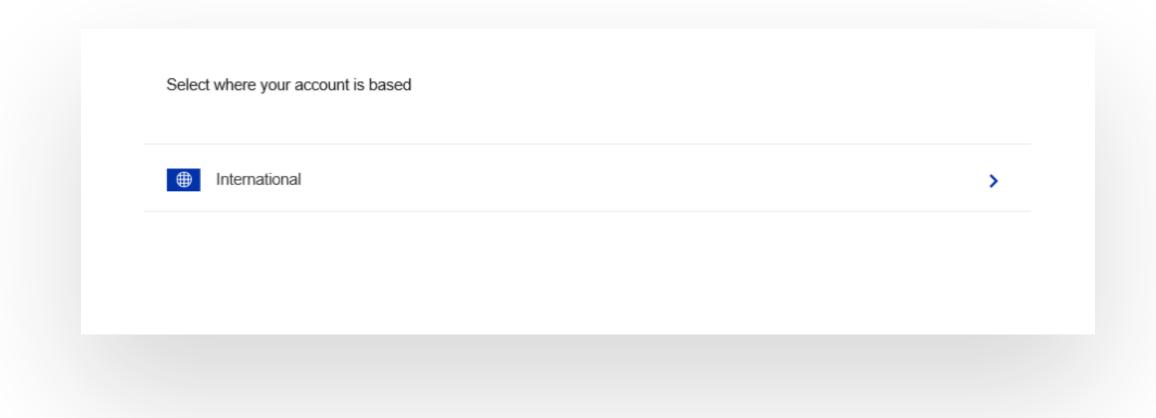

t to the email address used to register. Enter this 5 digit PIN code and click SUBMIT.



# **STEP** FOUR

New sign in details have been created. Now the user needs to register for Internet Banking, to create an ICN.



# STEP FIVE

The user follows the existing registration details to create an ICN, Memorable Date and Password.



### STEP SIX

Sign in using the email and password combination they created in the new site.



Next steps are **after the user has received their registration confirmation** email and ICN.



## STEP SEVEN

Now the user needs to link their account(s) using their ICN, memorable date and password they created during registration. Click "Continue" to link accounts – even if they've forgotten their password/memorable date.



# STEP EIGHT

Select "International".



## STEP NINE

Select "I have these details" (even if the user has forgotten them – there is the option to reset).



### STEP TEN

Enter ICN, Memorable Date and Password.



(Or select "Forgotten password or memorable date" if necessary. The user will be taken to the old site reset page (snippet below) and will follow the old process).

| User Verification       |  |
|-------------------------|--|
| Internet Client Number  |  |
| Customer / Group Number |  |

### STEP ELEVEN

Once details entered, you can give the dashboard a name such as "My Personal Accounts".

Then select "Link Account".



### STEP TWELVE

Accounts now displayed.

(To link up another ICN, click "Add accounts" and repeat the process from step 5 onwards).



• To nickname individual accounts, hover mouse over the accou