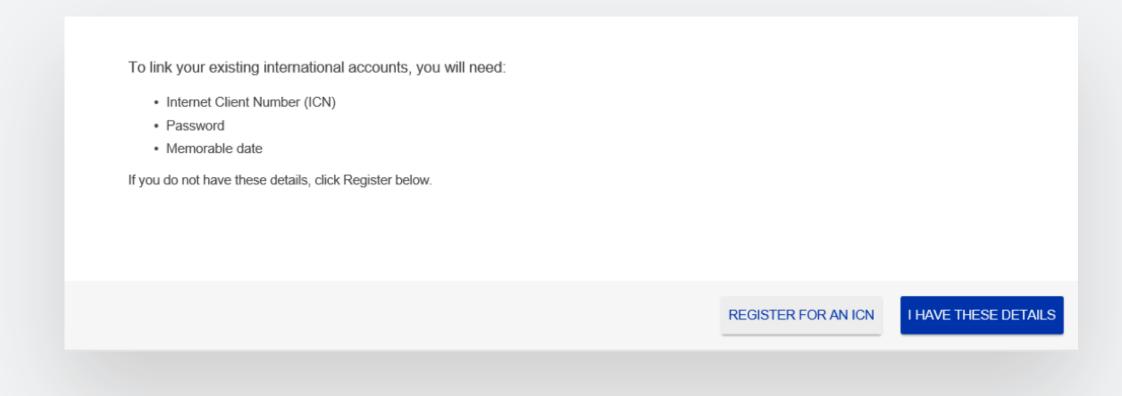

## STEP SEVEN

Now the user needs to link their account(s) using their ICN, memorable date and password they created during registration. Click "Continue" to link accounts – even if they've forgotten their password/memorable date.

## STEP NINE

Select "I have these details" (even if the user has forgotten them – there is the option to reset).