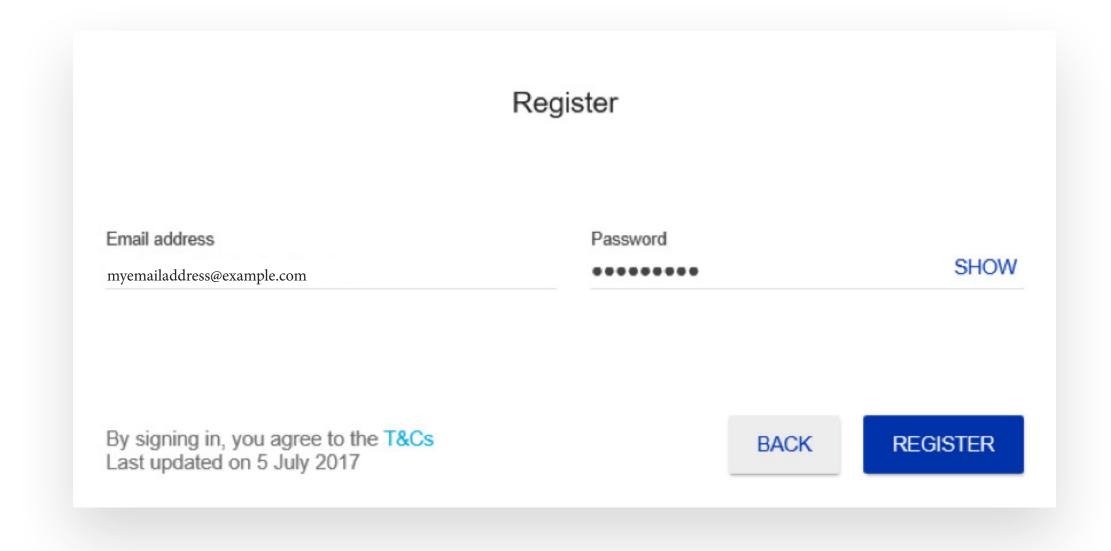

### STEP TWO

Enter email address and Password combination the user wants to register with and will use to sign in with in the future.