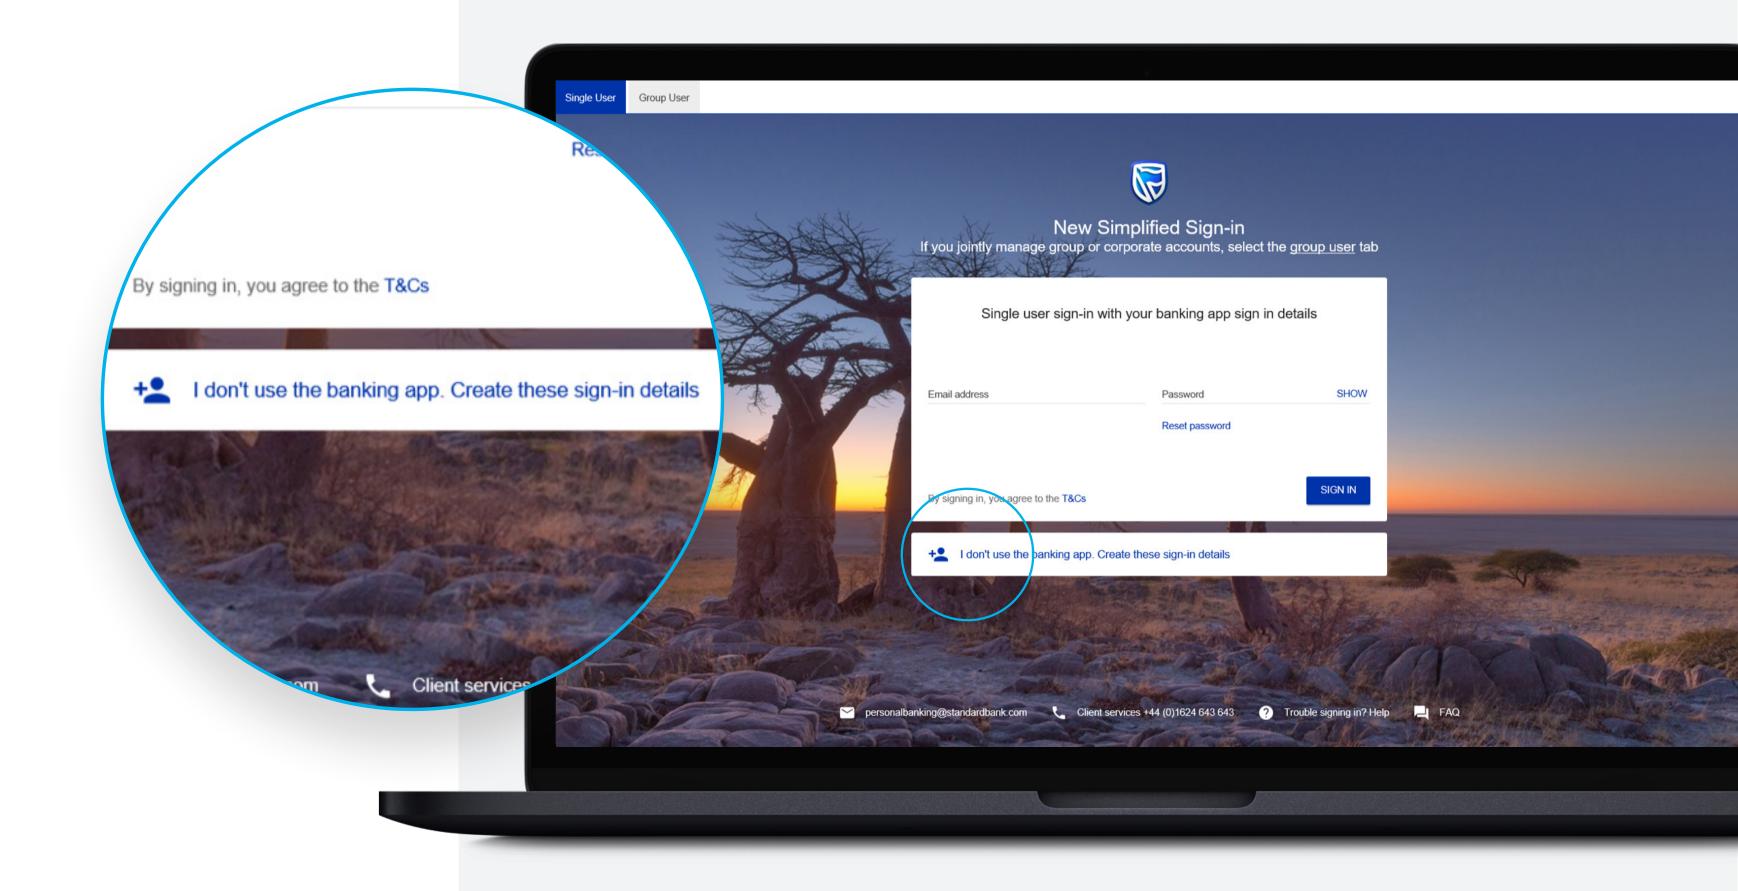

## STEP ONE

Click on "I don't use the banking app. Create these sign-in details".