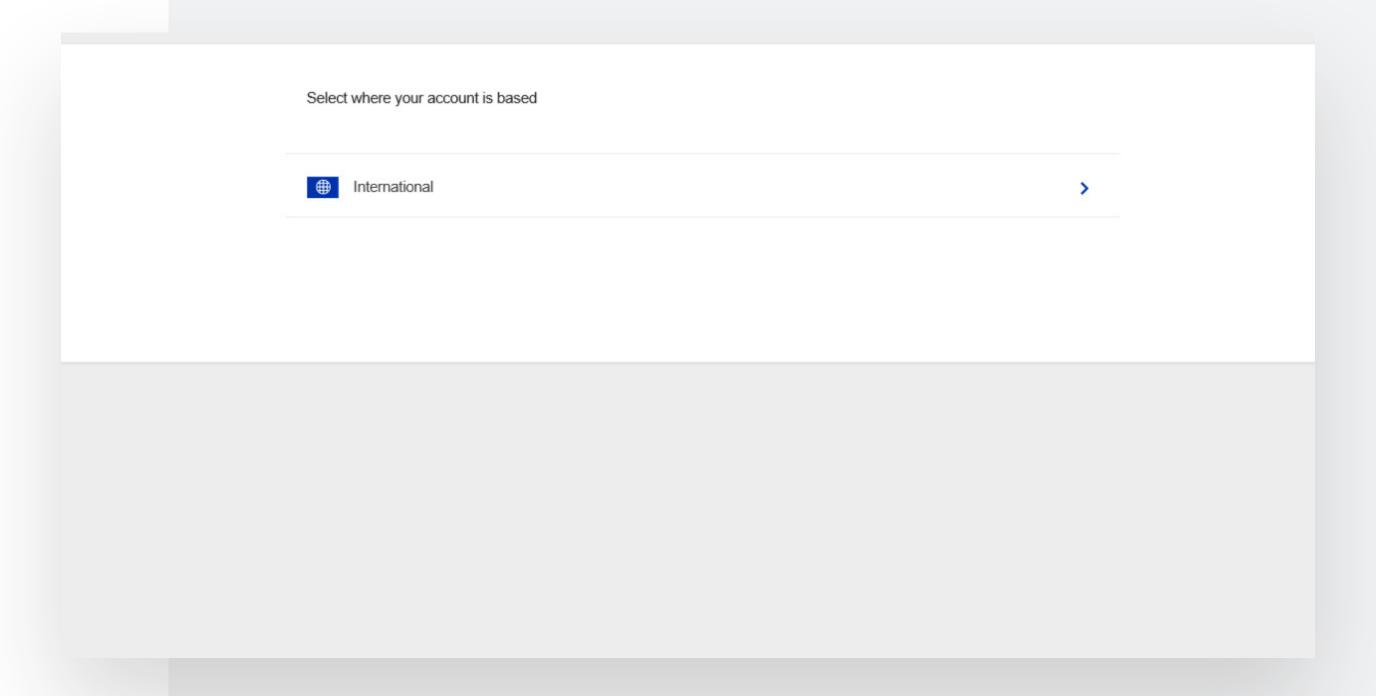

## STEP ONE

Click on "I don't use the banking app. Create these sign-in details".



### STEP TWO

Enter email address and Password combination the user wants to register with and will use to sign in with in the future.



### STEP THREE

A One-Time-PIN will be sent to the email address used to register. Enter this 5 digit PIN code and click SUBMIT.



# **STEP** FOUR

New sign in details have been created. Now the user needs to register for Internet Banking, to create an ICN.



# STEP FIVE

The user follows the existing registration details to create an ICN, Memorable Date and Password.



### STEP SIX

Sign in using the email and password combination they created in the new site.



Next steps are **after the user has received their registration confirmation** email and ICN.



## STEP SEVEN

Now the user needs to link their account(s) using their ICN, memorable date and password they created during registration. Click "Continue" to link accounts – even if they've forgotten their password/memorable date.



# STEP EIGHT

Select "International".



## STEP NINE

Select "I have these details" (even if the user has forgotten them – there is the option to reset).



### STEP TEN

Enter ICN, Memorable Date and Password.



(Or select "Forgotten password or memorable date" if necessary. The user will be taken to the old site reset page (snippet below) and will follow the old pr