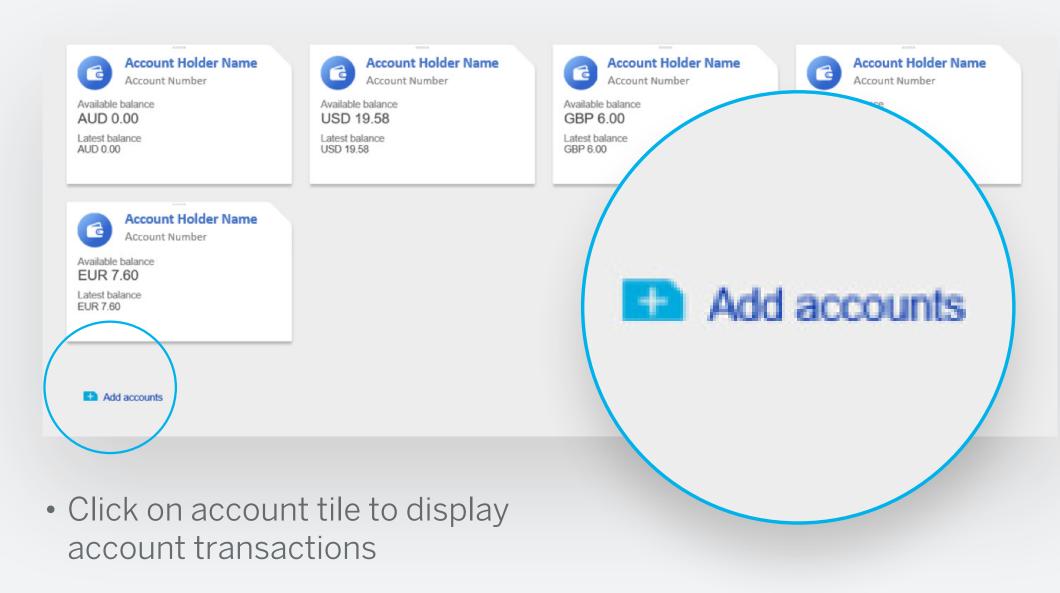

### STEP TWELVE

Accounts now displayed.

(To link up another ICN, click "Add accounts" and repeat the process from step 5 onwards).

• To nickname individual accounts, hover mouse over the account holder name and select the pen icon when it appears.