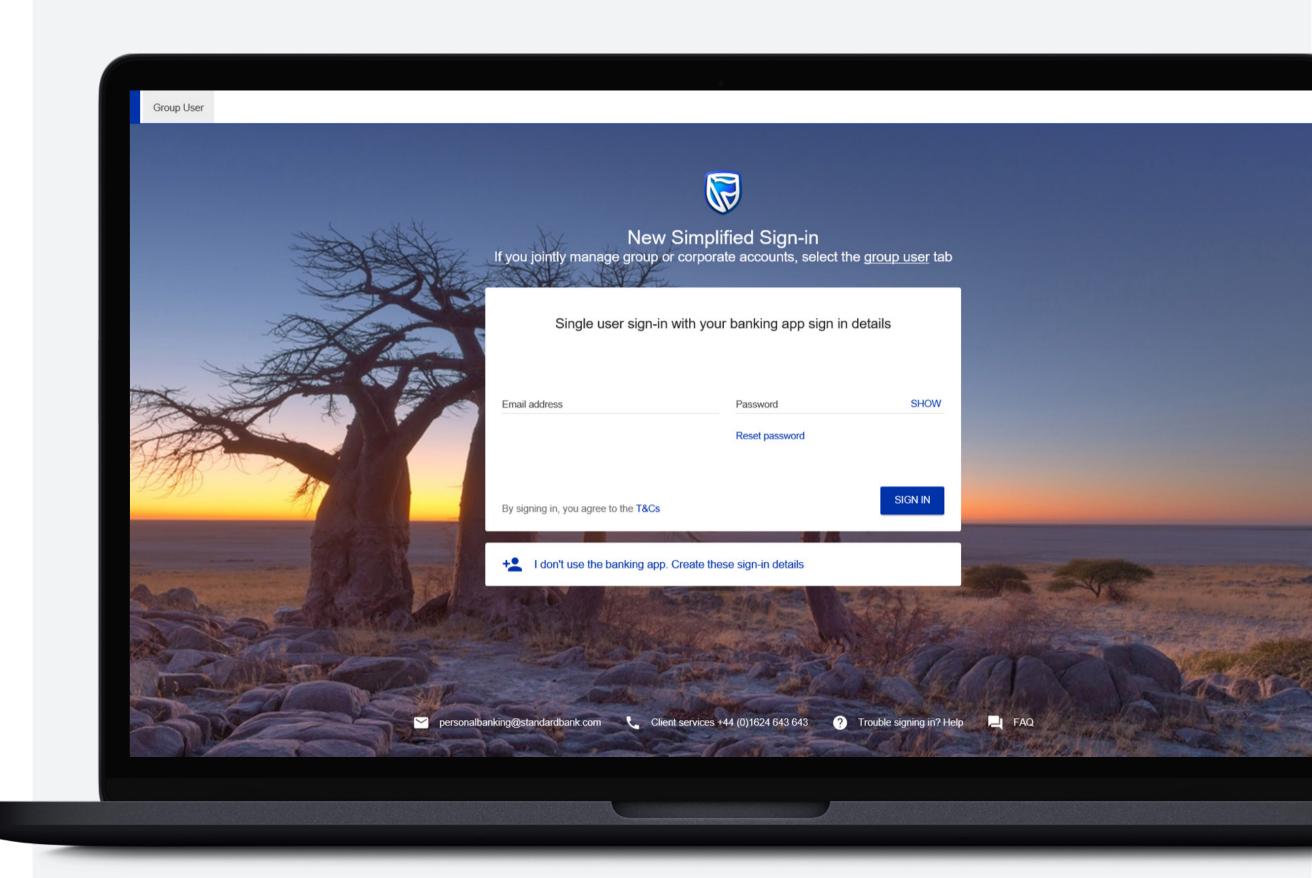

### STEP SIX

Sign in using the email and password combination they created in the new site.

Next steps are **after the user has received their registration confirmation** email and ICN.