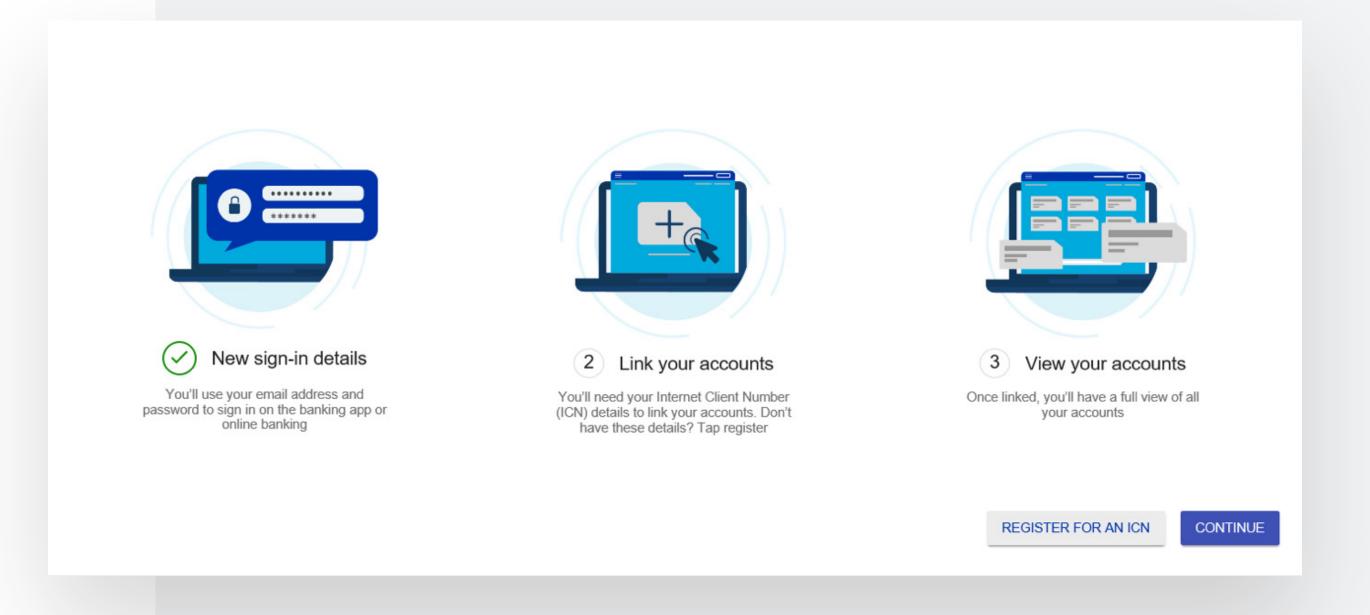

# **STEP** FOUR

New sign in details have been created. Now the user needs to register for Internet Banking, to create an ICN.

# STEP FIVE

The user follows the existing registration details to create an ICN, Memorable Date and Password.

### STEP SIX

Sign in using the email and password combination they created in the new site.

Next steps are **after the user has received their registration confirmation** email and ICN.