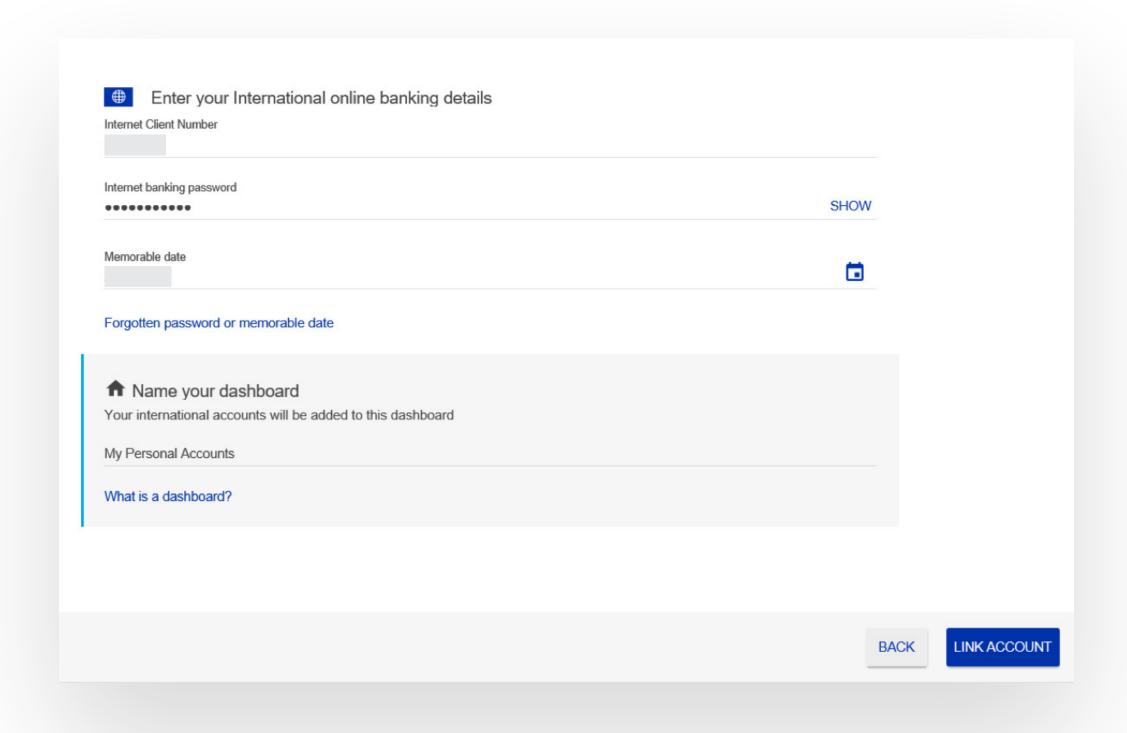

### STEP ELEVEN

Once details entered, you can give the dashboard a name such as "My Personal Accounts".

Then select "Link Account".