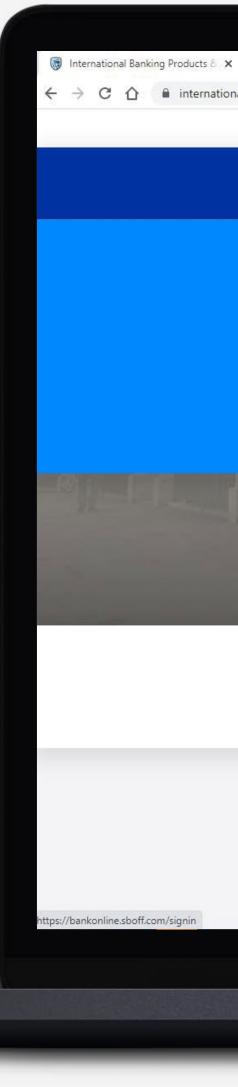

Standard Bank IT CAN BE

Go to:

www.international.standardbank.com

- Click on "Sign into your Account"
- Go to "Internet Banking"
- Sign in using your
   Username and Password

| +                  |                                       |                               |                    |                     |               |
|--------------------|---------------------------------------|-------------------------------|--------------------|---------------------|---------------|
| al.standardbank.co | Personal Business Wealth              |                               |                    | About us Contact us | International |
|                    | 🗑 Standard Bank                       | Products and Services Ways to | bank News Learn Mo | ore Q Sig           | n into your Q |
|                    |                                       |                               |                    |                     |               |
|                    |                                       | STMENT PORTAL                 |                    | INTERNET BANKING    |               |
|                    | PORTFOLIO ONLINE                      |                               |                    |                     |               |
|                    |                                       |                               |                    |                     |               |
|                    | UK property market, and how you can b | enefit.                       |                    |                     |               |
|                    | FIND OUT MORE                         |                               |                    |                     |               |
|                    |                                       |                               |                    | and the sta         |               |
|                    | 益                                     | G                             | 000                | Ŷ                   |               |
|                    | Bank with us                          | Borrow for your needs         | Grow your money    | Preserve what       | matters       |

## Taking your business international?

See our business banking services that support your company's global growth.

Switch to business >

If you are an existing Internet Banking or Mobile App user **click** on **"Next"**.