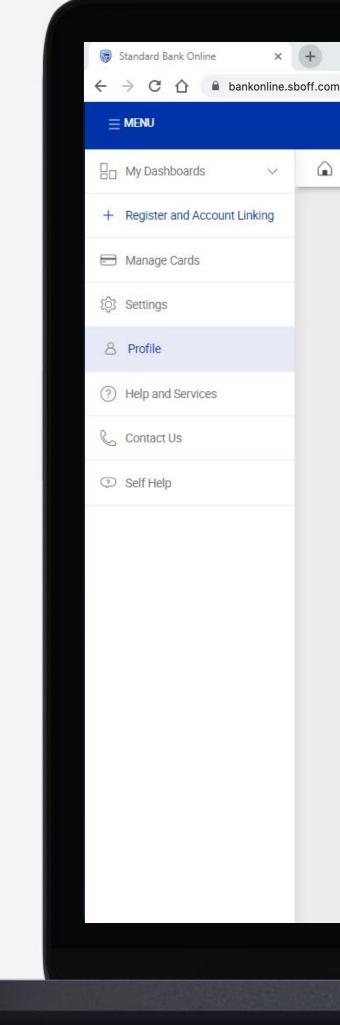

Click "Manage your details".

# ( + e.sboff.com

| ard Bank ID                                         |   |
|-----------------------------------------------------|---|
| 8 Manage your details<br>Change your preferred name | > |
| ove and rename dashboards                           |   |
| Your Dashboard                                      |   |