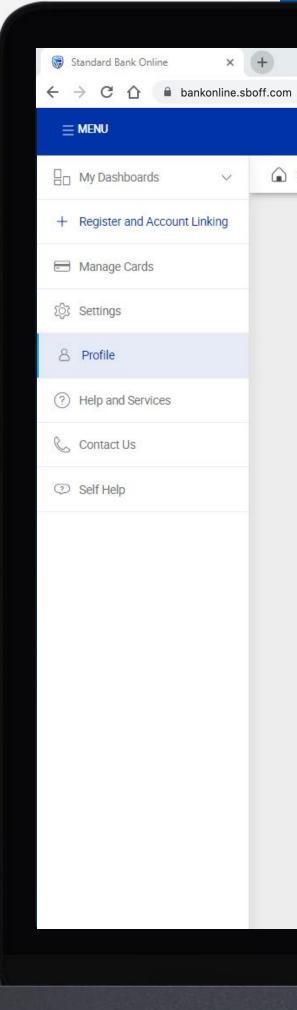

Click "Manage your details".

# ( + e.sboff.com

| ard Bank ID                                         |   |
|-----------------------------------------------------|---|
| 8 Manage your details<br>Change your preferred name | > |
| ove and rename dashboards                           |   |
| Your Dashboard                                      |   |