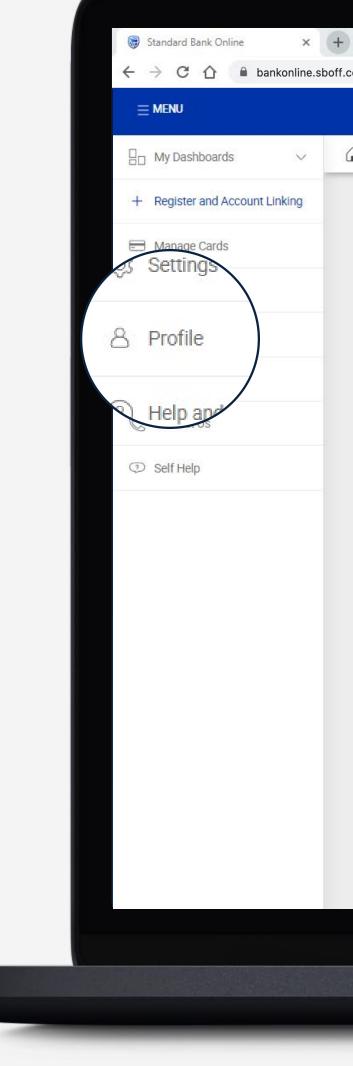

× +

Please enter this and **click "SUBMIT**".

Your dashboard will then be displayed.

Go to "Profile" in the menu bar.

| sboff.com          |                                    |                                   |                                   |          |
|--------------------|------------------------------------|-----------------------------------|-----------------------------------|----------|
|                    |                                    |                                   |                                   | ) esecur |
| ▲ Your Dashboard ▼ |                                    |                                   |                                   |          |
|                    | Mrs D T Parton<br>12 36 10 62      | Mrs D T Parton<br>12 36 10 70     | Mrs D T Parton<br>12 36 10 89     |          |
|                    | Available balance<br>AED 22 000.00 | Available balance<br>NZD 3 000.00 | Available balance<br>USD 3 500.00 |          |
|                    | Latest balance<br>AED 22.000.00    | Latest balance<br>NZD 3 000.00    | Latest balance<br>USD 3 500.00    |          |

Click "Manage your details".