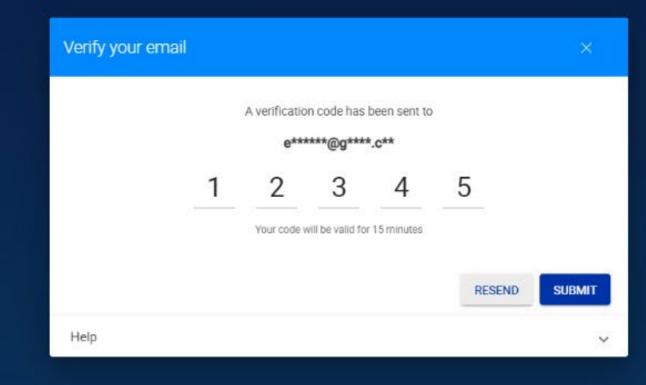

Don't have a Standard Bank ID? Register here

You may be asked to check your email for a verification code.

😺 Standard Bank Online

 $\leftarrow$   $\rightarrow$  C  $\triangle$   $\square$  bankonline.sboff.com

× +

Please enter this and **click "SUBMIT**".

Your dashboard will then be displayed.

Go to "Profile" in the menu bar.

| sboff.com          |                                    |                                   |                                   |          |
|--------------------|------------------------------------|-----------------------------------|-----------------------------------|----------|
|                    |                                    |                                   |                                   | ) esecur |
| ▲ Your Dashboard ▼ |                                    |                                   |                                   |          |
|                    | Mrs D T Parton<br>12 36 10 62      | Mrs D T Parton<br>12 36 10 70     | Mrs D T Parton<br>12 36 10 89     |          |
|                    | Available balance<br>AED 22 000.00 | Available balance<br>NZD 3 000.00 | Available balance<br>USD 3 500.00 |          |
|                    | Latest balance<br>AED 22.000.00    | Latest balance<br>NZD 3 000.00    | Latest balance<br>USD 3 500.00    |          |